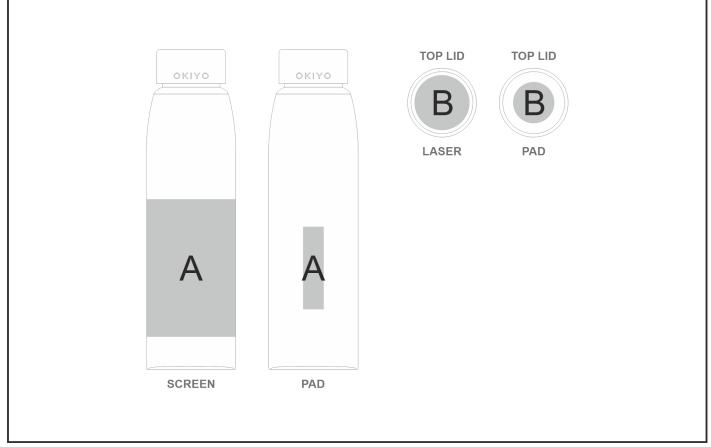

## **Branding Options:**

#### **Position A**

- 1. Screen Wrap (SW) 1 Colour Size: 120mm wide x 100mm high
- 2. Pad Printing (PC)4 ColoursSize: 15mm wide x 60mm high

### **Position B**

- 1. Laser Engraving (LC) N/A Size: 40mm wide x 40mm high
- 2. Pad Printing (PB)4 ColoursSize: 30mm wide x 30mm high